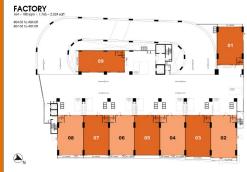

■ SIZE BUILT-UP: 2.024SQFT (188SQM) SIZE LAND: 1.496AC (0.605HA)

■ NO. OF FLOORS: ■ FLOOR/LEVEL: N/A - N/A **■ PARKING SPACES:** N/A

**REGULAR LAYOUT TYPE: ■ FACING:** 

**■ VIEWING:** OTHER

■ SELLING PRICE:

**■ COMPLETION YEAR:** 2028

**■ CONDITION: ORIGINAL CONDITION** 

**LISTING DATE:** JAN 31, 2024